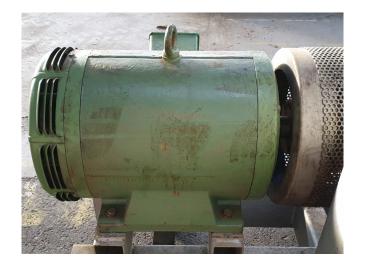

## **Specifications**

| Brand                    | Sabroe                 |
|--------------------------|------------------------|
| Туре                     | SMC 112 L MK2          |
| Refrigerant              | NH 3 (ammonia)         |
| kW at +10°C/+40°C        | 1082                   |
| kW at 0°C/+40°C          | 715,1                  |
| kW at -5°C/+40°C         | 569,0                  |
| kW at -10°C/+40°C        | 444,6                  |
| Electromotor Specs       | Schorch 50Hz / 45 kW / |
|                          | 1450 RPM               |
| Capacity Control         | /                      |
| On steel base frame      | /                      |
| Pressure safety switches | /                      |
| Hp/Lp/Op                 |                        |
| Pressure gauges          | /                      |
| Hp/Lp/Op                 |                        |
| Suction accumulator      | /                      |
| m3 / h                   | 1460                   |
| Sizes                    | 2450x1000x1900 mm      |
| Stock                    | 1                      |

#### **Used Sabroe SMC 112 L MK2**

Used Sabroe SMC 112 L compressor direct driven. Complete with electromotor Schorch 50Hz - 45 kW -1450 RPM. Oil separator 115 ltr. Pressure safety switches and gauges. Cooling capacity based on booster conditions with 45 kW electromotor is -40°C/-10°C, 139 kW. Compressor can run as single cooling purpose condition with another capacity electromotor. \*Why choose for HOSBV? Were not only the largest used refrigeration specialist in Europe, but also, we deliver all equipment including an extensive test, warranty and industrial cleaning. \*Optional we can also arrange the logistics.