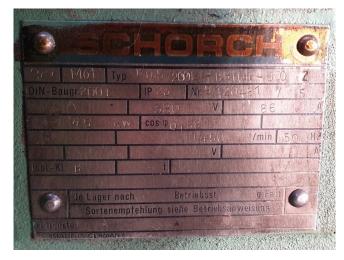

## **Specifications**

| Brand                    | Sabroe                 |
|--------------------------|------------------------|
| Туре                     | SMC 112 L MK2          |
| Refrigerant              | NH 3 (ammonia)         |
| kW at +10°C/+40°C        | 1082                   |
| kW at 0°C/+40°C          | 715,1                  |
| kW at -5°C/+40°C         | 569,0                  |
| kW at -10°C/+40°C        | 444,6                  |
| Electromotor Specs       | Schorch 50Hz / 45 kW / |
|                          | 1450 RPM               |
| Capacity Control         | /                      |
| On steel base frame      | /                      |
| Pressure safety switches | /                      |
| Hp/Lp/Op                 |                        |
| Pressure gauges          | /                      |
| Hp/Lp/Op                 |                        |
| Suction accumulator      | /                      |
| m3 / h                   | 1460                   |
| Sizes                    | 2450x1000x1900 mm      |
| Stock                    | 1                      |

#### **Used Sabroe SMC 112 L MK2**

Used Sabroe SMC 112 L compressor direct driven. Complete with electromotor Schorch 50Hz - 45 kW -1450 RPM. Oil separator 115 ltr. Pressure safety switches and gauges. Cooling capacity based on booster conditions with 45 kW electromotor is -40°C/-10°C, 139 kW. Compressor can run as single cooling purpose condition with another capacity electromotor. \*Why choose for HOSBV? Were not only the largest used refrigeration specialist in Europe, but also, we deliver all equipment including an extensive test, warranty and industrial cleaning. \*Optional we can also arrange the logistics.