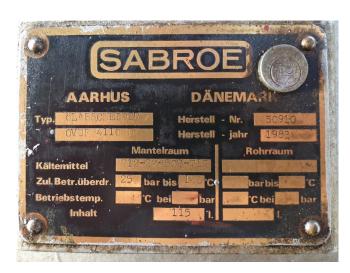

## **Specifications**

| Brand                    | Sabroe                 |
|--------------------------|------------------------|
| Туре                     | SMC 112 L MK2          |
| Refrigerant              | NH 3 (ammonia)         |
| kW at +10°C/+40°C        | 1082                   |
| kW at 0°C/+40°C          | 715,1                  |
| kW at -5°C/+40°C         | 569,0                  |
| kW at -10°C/+40°C        | 444,6                  |
| Electromotor Specs       | Schorch 50Hz / 45 kW / |
|                          | 1450 RPM               |
| Capacity Control         | /                      |
| On steel base frame      | /                      |
| Pressure safety switches | /                      |
| Hp/Lp/Op                 |                        |
| Pressure gauges          | /                      |
| Hp/Lp/Op                 |                        |
| Suction accumulator      | /                      |
| m3 / h                   | 1460                   |
| Sizes                    | 2450x1000x1900 mm      |
| Stock                    | 1                      |

#### **Used Sabroe SMC 112 L MK2**

Used Sabroe SMC 112 L compressor direct driven. Complete with electromotor Schorch 50Hz - 45 kW -1450 RPM. Oil separator 115 ltr. Pressure safety switches and gauges. Cooling capacity based on booster conditions with 45 kW electromotor is -40°C/-10°C, 139 kW. Compressor can run as single cooling purpose condition with another capacity electromotor. \*Why choose for HOSBV? Were not only the largest used refrigeration specialist in Europe, but also, we deliver all equipment including an extensive test, warranty and industrial cleaning. \*Optional we can also arrange the logistics.