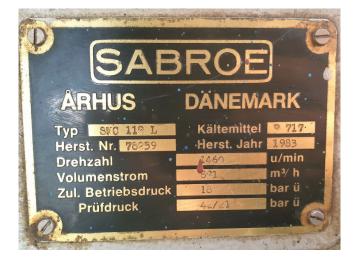

## **Specifications**

| Brand                    | Sabroe                 |
|--------------------------|------------------------|
| Туре                     | SMC 112 L MK2          |
| Refrigerant              | NH 3 (ammonia)         |
| kW at +10°C/+40°C        | 1082                   |
| kW at 0°C/+40°C          | 715,1                  |
| kW at -5°C/+40°C         | 569,0                  |
| kW at -10°C/+40°C        | 444,6                  |
| Electromotor Specs       | Schorch 50Hz / 45 kW / |
|                          | 1450 RPM               |
| Capacity Control         | /                      |
| On steel base frame      | /                      |
| Pressure safety switches | /                      |
| Hp/Lp/Op                 |                        |
| Pressure gauges          | /                      |
| Hp/Lp/Op                 |                        |
| Suction accumulator      | /                      |
| m3 / h                   | 1460                   |
| Sizes                    | 2450x1000x1900 mm      |
| Stock                    | 1                      |

#### **Used Sabroe SMC 112 L MK2**

Used Sabroe SMC 112 L compressor direct driven. Complete with electromotor Schorch 50Hz - 45 kW -1450 RPM. Oil separator 115 ltr. Pressure safety switches and gauges. Cooling capacity based on booster conditions with 45 kW electromotor is -40°C/-10°C, 139 kW. Compressor can run as single cooling purpose condition with another capacity electromotor. \*Why choose for HOSBV? Were not only the largest used refrigeration specialist in Europe, but also, we deliver all equipment including an extensive test, warranty and industrial cleaning. \*Optional we can also arrange the logistics.