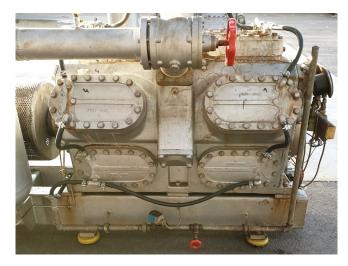

## **Specifications**

| Brand                    | Sabroe                 |
|--------------------------|------------------------|
| Туре                     | SMC 112 L MK2          |
| Refrigerant              | NH 3 (ammonia)         |
| kW at +10°C/+40°C        | 1082                   |
| kW at 0°C/+40°C          | 715,1                  |
| kW at -5°C/+40°C         | 569,0                  |
| kW at -10°C/+40°C        | 444,6                  |
| Electromotor Specs       | Schorch 50Hz / 45 kW / |
|                          | 1450 RPM               |
| Capacity Control         | /                      |
| On steel base frame      | /                      |
| Pressure safety switches | /                      |
| Hp/Lp/Op                 |                        |
| Pressure gauges          | /                      |
| Hp/Lp/Op                 |                        |
| Suction accumulator      | /                      |
| m3 / h                   | 1460                   |
| Sizes                    | 2450x1000x1900 mm      |
| Stock                    | 1                      |

#### **Used Sabroe SMC 112 L MK2**

Used Sabroe SMC 112 L compressor direct driven. Complete with electromotor Schorch 50Hz - 45 kW -1450 RPM. Oil separator 115 ltr. Pressure safety switches and gauges. Cooling capacity based on booster conditions with 45 kW electromotor is -40°C/-10°C, 139 kW. Compressor can run as single cooling purpose condition with another capacity electromotor. \*Why choose for HOSBV? Were not only the largest used refrigeration specialist in Europe, but also, we deliver all equipment including an extensive test, warranty and industrial cleaning. \*Optional we can also arrange the logistics.