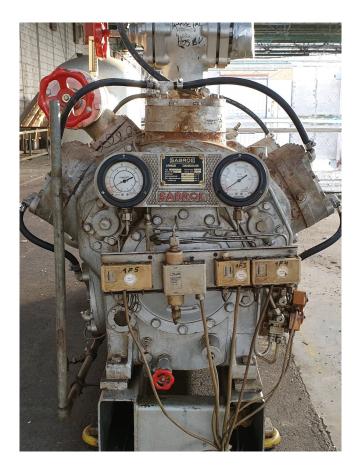

## **Specifications**

| Brand                    | Sabroe                 |
|--------------------------|------------------------|
| Туре                     | SMC 112 L MK2          |
| Refrigerant              | NH 3 (ammonia)         |
| kW at +10°C/+40°C        | 1082                   |
| kW at 0°C/+40°C          | 715,1                  |
| kW at -5°C/+40°C         | 569,0                  |
| kW at -10°C/+40°C        | 444,6                  |
| Electromotor Specs       | Schorch 50Hz / 45 kW / |
|                          | 1450 RPM               |
| Capacity Control         | /                      |
| On steel base frame      | /                      |
| Pressure safety switches | /                      |
| Hp/Lp/Op                 |                        |
| Pressure gauges          | /                      |
| Hp/Lp/Op                 |                        |
| Suction accumulator      | /                      |
| m3 / h                   | 1460                   |
| Sizes                    | 2450x1000x1900 mm      |
| Stock                    | 1                      |

#### **Used Sabroe SMC 112 L MK2**

Used Sabroe SMC 112 L compressor direct driven. Complete with electromotor Schorch 50Hz - 45 kW -1450 RPM. Oil separator 115 ltr. Pressure safety switches and gauges. Cooling capacity based on booster conditions with 45 kW electromotor is -40°C/-10°C, 139 kW. Compressor can run as single cooling purpose condition with another capacity electromotor. \*Why choose for HOSBV? Were not only the largest used refrigeration specialist in Europe, but also, we deliver all equipment including an extensive test, warranty and industrial cleaning. \*Optional we can also arrange the logistics.