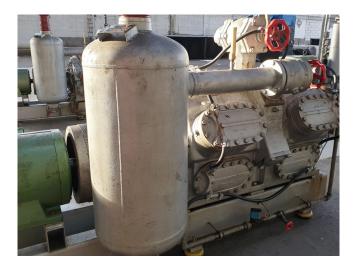

## Sabroe SMC 112 L MK2

#### **Used Sabroe SMC 112 L MK2**

Used Sabroe SMC 112 L compressor direct driven. Complete with electromotor Schorch 50Hz - 45 kW -1450 RPM. Oil separator 115 ltr. Pressure safety switches and gauges. Cooling capacity based on booster conditions with 45 kW electromotor is -40°C/-10°C, 139 kW. Compressor can run as single cooling purpose condition with another capacity electromotor. \*Why choose for HOSBV? Were not only the largest used refrigeration specialist in Europe, but also, we deliver all equipment including an extensive test, warranty and industrial cleaning. \*Optional we can also arrange the logistics.