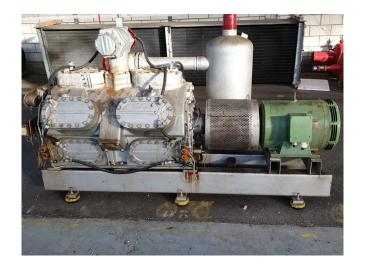

## **Specifications**

| Brand                    | Sabroe                 |
|--------------------------|------------------------|
| Туре                     | SMC 112 L MK2          |
| Refrigerant              | NH 3 (ammonia)         |
| kW at +10°C/+40°C        | 1082                   |
| kW at 0°C/+40°C          | 715,1                  |
| kW at -5°C/+40°C         | 569,0                  |
| kW at -10°C/+40°C        | 444,6                  |
| Electromotor Specs       | Schorch 50Hz / 45 kW / |
|                          | 1450 RPM               |
| Capacity Control         | /                      |
| On steel base frame      | /                      |
| Pressure safety switches | /                      |
| Hp/Lp/Op                 |                        |
| Pressure gauges          | /                      |
| Hp/Lp/Op                 |                        |
| Suction accumulator      | /                      |
| m3 / h                   | 1460                   |
| Sizes                    | 2450x1000x1900 mm      |
| Stock                    | 1                      |

#### **Used Sabroe SMC 112 L MK2**

Used Sabroe SMC 112 L compressor direct driven. Complete with electromotor Schorch 50Hz - 45 kW -1450 RPM. Oil separator 115 ltr. Pressure safety switches and gauges. Cooling capacity based on booster conditions with 45 kW electromotor is -40°C/-10°C, 139 kW. Compressor can run as single cooling purpose condition with another capacity electromotor. \*Why choose for HOSBV? Were not only the largest used refrigeration specialist in Europe, but also, we deliver all equipment including an extensive test, warranty and industrial cleaning. \*Optional we can also arrange the logistics.