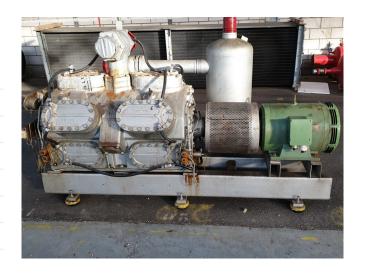

## **Specifications**

| Brand                    | Sabroe                 |
|--------------------------|------------------------|
| Туре                     | SMC 112 L MK2          |
| Refrigerant              | NH 3 (ammonia)         |
| kW at +10°C/+40°C        | 1082                   |
| kW at 0°C/+40°C          | 715,1                  |
| kW at -5°C/+40°C         | 569,0                  |
| kW at -10°C/+40°C        | 444,6                  |
| Electromotor Specs       | Schorch 50Hz / 45 kW / |
|                          | 1450 RPM               |
| Capacity Control         | /                      |
| On steel base frame      | /                      |
| Pressure safety switches | /                      |
| Hp/Lp/Op                 |                        |
| Pressure gauges          | /                      |
| Hp/Lp/Op                 |                        |
| Suction accumulator      | /                      |
| m3 / h                   | 1460                   |
| Sizes                    | 2450x1000x1900 mm      |
| Stock                    | 1                      |

#### **Used Sabroe SMC 112 L MK2**

Used Sabroe SMC 112 L compressor direct driven. Complete with electromotor Schorch 50Hz - 45 kW -1450 RPM. Oil separator 115 ltr. Pressure safety switches and gauges. Cooling capacity based on booster conditions with 45 kW electromotor is -40°C/-10°C, 139 kW. Compressor can run as single cooling purpose condition with another capacity electromotor. \*Why choose for HOSBV? Were not only the largest used refrigeration specialist in Europe, but also, we deliver all equipment including an extensive test, warranty and industrial cleaning. \*Optional we can also arrange the logistics.